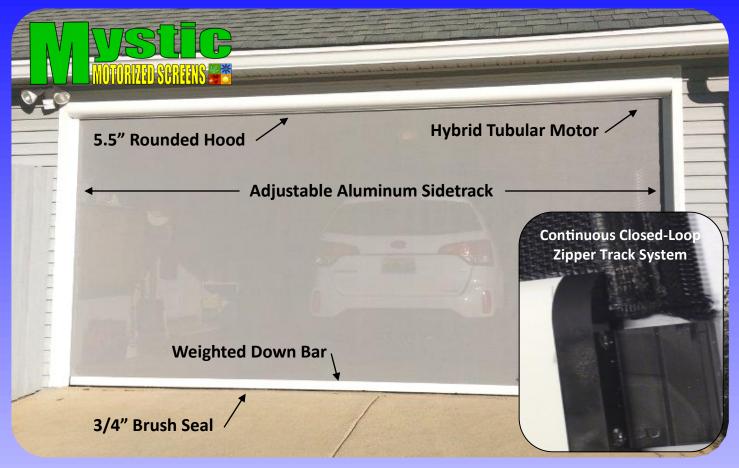

#### **Custom Built To Your Needs**

No matter what your needs are, Mystic Motorized Screens are custom made to your specifications. Choose your frame color, fabric type and color as well as mounting options.

#### Sizing:

Mystic Motorized Screens are available for openings from 3' wide up to 21' wide. Height can be from 3' up to 14'.