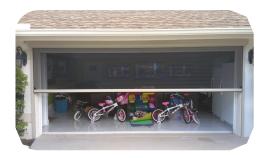

# MOTORIZED SCREENS Advanced Screenworks, LLC. Enjoy the outdoors, from indoors.



#### **Expanded Outdoor Living Space**

It's no secret all of us wish to utilize our open outdoor living space more often and effectively. By choosing a motorized exterior screen, you are making a lifestyle decision. Our Mystic Motorized Screen will immediately increase the size of your family's living space. Keeping the bugs out during the warmer months and allowing the breeze through during the cooler ones, all the while blocking harmful UV rays. With the touch of a button, you can now entertain outside with an airy, pest-free environment.



## **Residential:**

- Garages
- Porches & Gazebos
- Lanais
- Any Large Opening

#### **Custom Built To Your Needs**

No matter what your needs are, Mystic Motorized Screens are custom made to your specifications. Choose your frame color, fabric type and color as well as mounting options.

### **Commercial:**

- Restaurants & Bars
- Pavilions
- Warehouses





#### Sizing:

Mystic Motorized Screens are available for openings from 3' wide up to 21' wide. Height can be from 3' up to 14'.

#### **Frame Colors:**