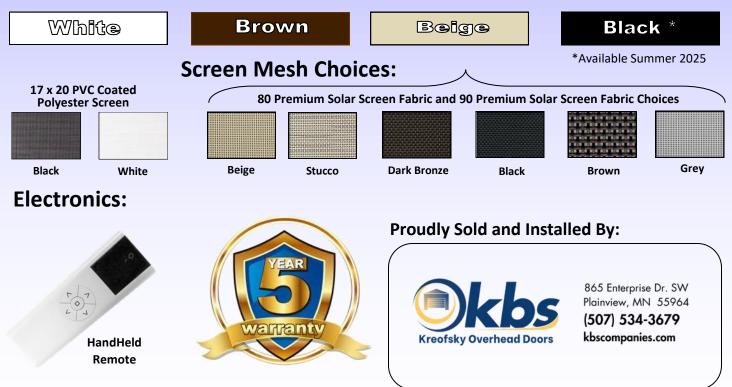

#### **Custom Built To Your Needs**

No matter what your needs are, Mystic Motorized Screens are custom made to your specifications. Choose your frame color, fabric type and color as well as mounting options.

#### **Frame Colors:**