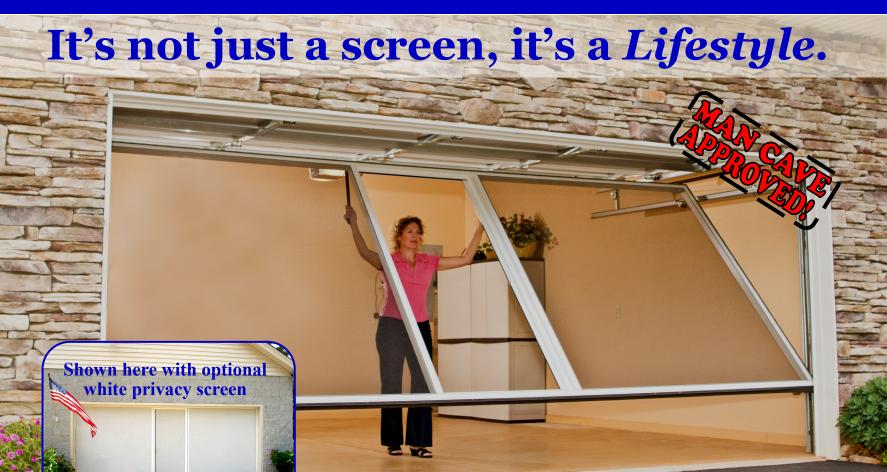

## Lifestyle Screens work with your existing garage door!

Easy to use, affordable, built to last!

#### Why are Lifestyle Screens so popular with homeowners?

These days, more and more homeowners are turning to their garages to find additional space in their existing homes. The Lifestyle garage screen system allows homeowners to do just that! The Lifestyle is a fully retractable, spring loaded system that works in conjunction with your existing garage door. Going from garage to an airy, pest–free space is a snap and takes just seconds. When you are done enjoying the great outdoors, simply retract the Lifestyle and put your garage door down as usual. It's *that* easy!

### Turn your garage into an airy, pest-free space on demand!

Typically, the garage is the largest "room" in the house. Lifestyle Screens helps you get more use out of this valuable space!