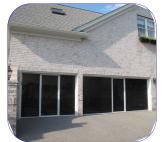

# Available Frame Sizes 7' to 10' height 6' to 18' wide Available Frame Colors (Colors shown for illustration purposes only) White Brown Sandstone Black \* \* Black Frames Are ONLY Available with Black 17x20 PVC Coated Polyester Screen