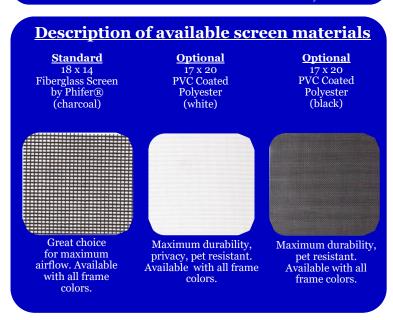

#### Many Sizes, Frame Colors & Screen Fabrics To Choose From. Custom Sizes Available.

U.S. Patent 8151858, 8307876 U.S. and International Patents Pending

www.LifestyleScreens.com
Lifestyle Screens is a registered trademark of Advanced Screenworks, LLC.. All rights reserved.

# Available Frame Sizes 7' to 10' height 6' to 18' wide Available Frame Colors (Colors shown for illustration purposes only) White Brown Sandstone Black \* \* Black Frames Are ONLY Available with Black 17x20 PVC Coated Polyester Screen